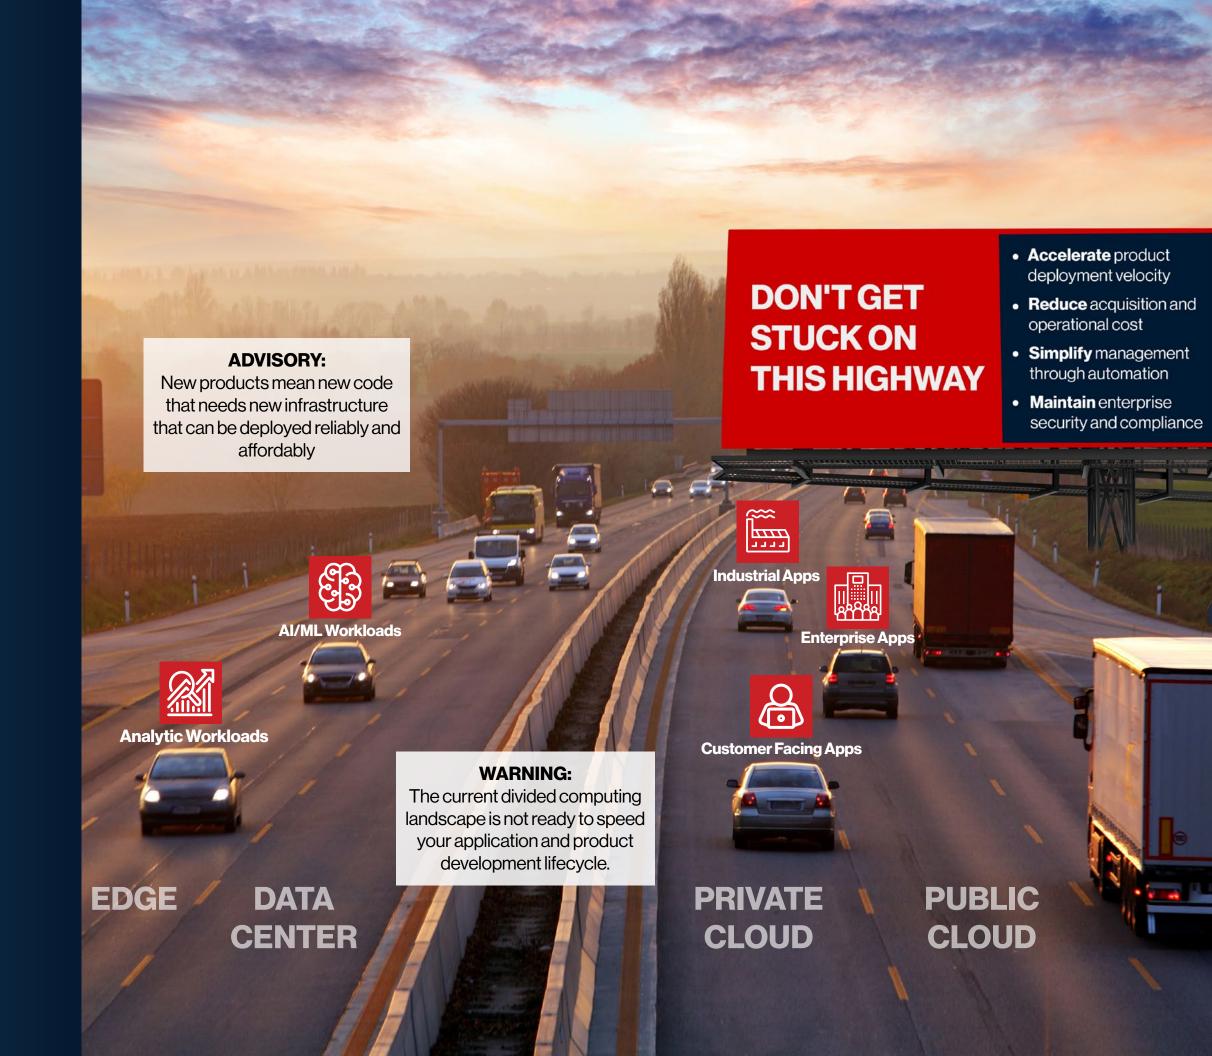

# Accelerate Business Outcomes and Increase Flexibility with Hitachi Unified Compute Platform

HITACHI Inspire the Next

Going
Fast on a
Multi-lane
Computing
Highway

## The New Rules for the Road for Computing

# Hitachi Unified Compute Platform will Speed Your Journey

### UCP Capabilities