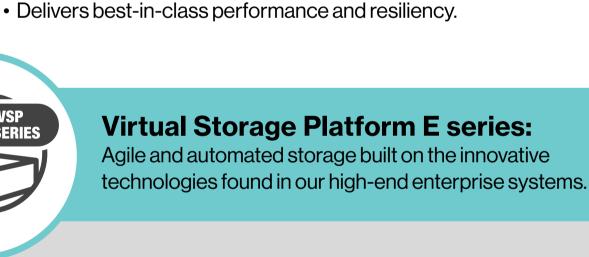

VSP 5000 series

The most powerful storage platforms

VSP E SERIES

Predictable, super-charged performance for

— Reduce manual tasks by up to 70% with workflow orchestration.

Flexible management choices that grow with your business.